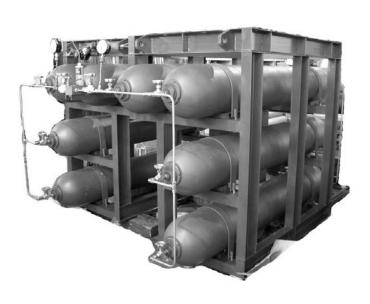

er hydraulic devices and stainless steel pipes can be provided.

For example, the accumulator stand with deck stand is designed to check the gas pressure or to maintain the accumulator safely and the accumulator stand with adjusting bolts is designed to replace bladder and maintain the accumulator assembly without using hanging tools or machines such as cranes.

The accumulator stand is completely made-to-order, so it is possible to design it in single line, double lines or etc. as customer demand in consideration of customer's installation space.





1490 1790

## Accumulator stand photos supplied in past



Accumulator stand with 12 sets of 220L accumulator (31MPa)



Accumulator stand with 10 sets of 230L accumulator (17MPa)



Accumulator stand with 4 sets of 120L accumulator (1MPa)



Gas cylinder stand with 8 sets of pressure vessel for N2 gas (20 MPa)