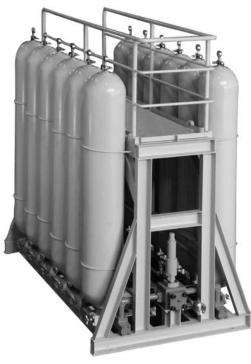

## Accumulator stand photos supplied in past

Accumulator stand with 12 sets of 220L accumulator (31MPa)

Accumulator stand with 10 sets of 230L accumulator (17MPa)

Accumulator stand with 4 sets of 120L accumulator (1MPa)