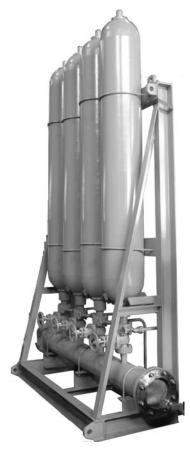

## Accumulator stand photos supplied in past

Accumulator stand with 12 sets of 220L accumulator (31MPa)

Accumulator stand with 10 sets of 230L accumulator (17MPa)

Accumulator stand with 4 sets of 120L accumulator (1MPa)