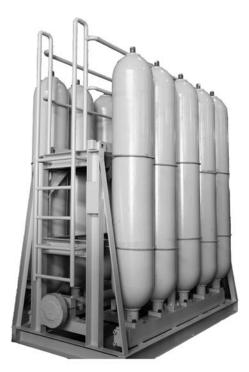

or stands equipped with not only accumulators and the piping but also stop valves, pressure gauges, pressure switches, other hydraulic devices and stainless steel pipes can be provided.

For example, the accumulator stand with deck stand is designed to check the gas pressure or to maintain the accumulator safely and the accumulator stand with adjusting bolts is designed to replace bladder and maintain the accumulator assembly without using hanging tools or machines such as cranes.

The accumulator stand is completely made-to-order, so it is possible to design it in single line, double lines or etc. as customer demand in consideration of customer's installation space.





1490 1790

## Accumulator stand photos supplied in past



Accumulator stand with 12 sets of 220L accumulator (31MPa)



Accumulator stand with 10 sets of 230L accumulator (17MPa)



Accumulator stand with 4 sets of 120L accumulator (1MPa)



Gas cylinder stand with 8 sets of pressure vessel for N2 gas (20 MPa)