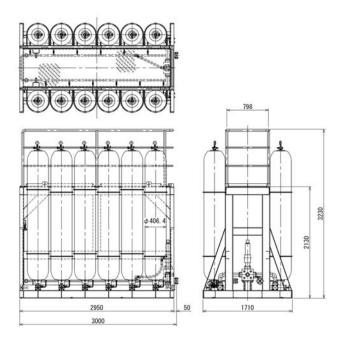

## Accumulator stand photos supplied in past

Accumulator stand with 12 sets of 220L accumulator (31MPa)

Accumulator stand with 10 sets of 230L accumulator (17MPa)

Accumulator stand with 4 sets of 120L accumulator (1MPa)