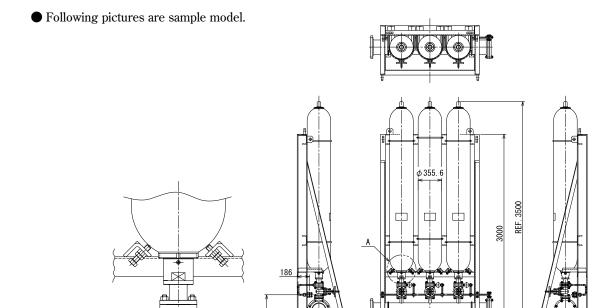

The accumulator stand is completely made-to-order, so it is possible to design it in single line, double lines or etc. as customer demand in consideration of customer's installation space.

1490 1790